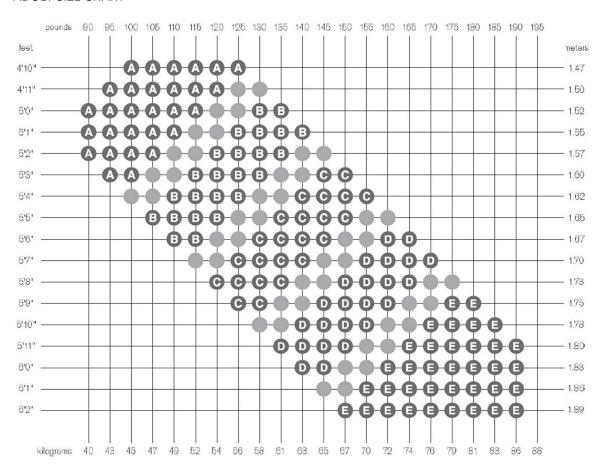

|       |       |       |       |
| Tan                   |        |       |       |       |       |       |       |       |
| Footed                |        |       |       |       |       |       |       |       |
| (tap/jazz/musical     |        |       |       |       |       |       |       |       |
| theater, 4 y/o & KDG) |        |       |       |       |       |       |       |       |
| Tan Footless          |        |       |       |       |       |       |       |       |
| (lyrical)             |        |       |       |       |       |       |       |       |

| Total tights Ordere | d # |
|---------------------|-----|
| Payment Enclosed    | \$  |

# SPOTLIGHT ON DANCE

AGE: CHP 2-4 | CHS 4-6 | CHM 8-10 | CHL 12-14

### WEIGHT

Child Size Chart



### **ADULT SIZE CHART**