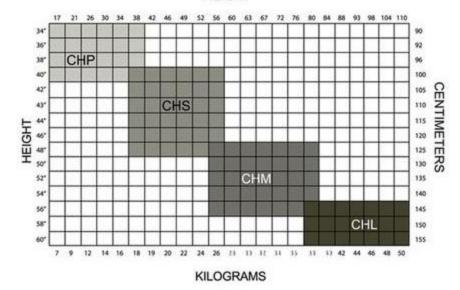

# SPOTLIGHT ON DANCE

AGE: CHP 2-4 | CHS 4-6 | CHM 8-10 | CHL 12-14

### WEIGHT

Child Size Chart